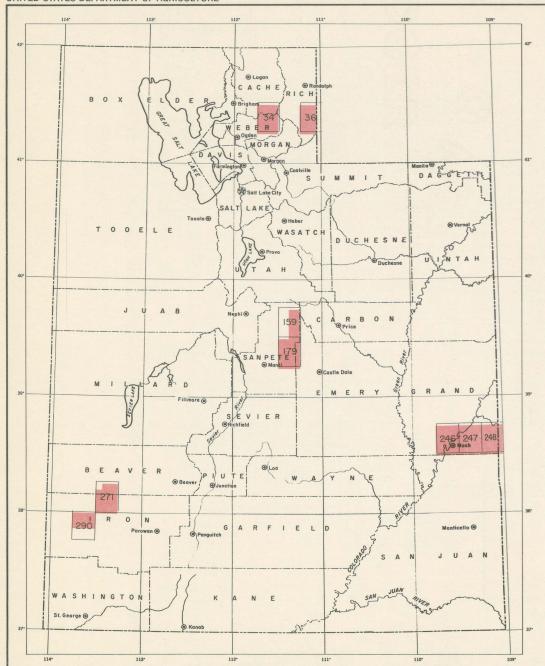

## UTAH

## SEMI-CONTROLLED MOSAICS

161

71/2' QUADRANGLE (2" = 1 Mi., ORIGINAL SIZE) \$1.10

## NOTES TO PURCHASERS

- Orders will be filled as expeditiously as possible, but regular Soil Conservation Service needs will be accorded priority.
- When ordering mosaics covering a 71/2' quadrangle, list each quadrangle by state, number, and quarter, thus: Colorado 330 NE or New Mexico 229 SW, etc.
- All orders for these mosaics should be accompanied with check, money order or draft, in the exact amount of the order, made payable to "Soil Conservation Service, USDA".
- 4. Order mosaics from Albuquerque, N. M., and address your requests to:
  Cartographic Unit
  Soil Conservation Service
  P. O. Box 1348
  Albuquerque, New Mexico